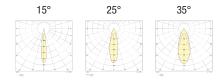

BASIC CODES

P33.

CISO P33 CEILING LIGHT + H470mm + White + Light Beam 15° + 4000K = Code: P33.D115BN

112 www.nanoledlighting.com