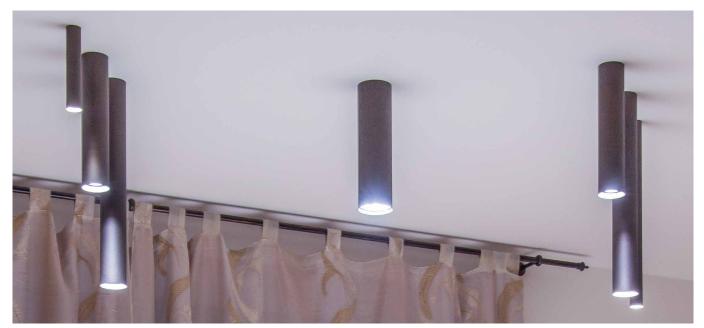

## **CISO P33 CEILING LIGHT**

Ø32mm decorated aluminium cylinder ceiling light with three power LEDs, suitable as accent or highlight lighting for residential, restaurant or retail environments. Choice of flush-mounted secondary optics, can be installed indoors. Mounting with concealed base.

Power LED CRI>90 Power: 6W@500mA Lumen: 648Lm@500mA

500mA constant current power supply Power supply included and remote

Constant current power supplies page 233 Dimming Accessories page 249

Code example:

BASIC CODES

P33.

CISO P33 CEILING LIGHT + H470mm + White + Light Beam 15° + 4000K = Code: P33.D115BN

112 www.nanoledlighting.com