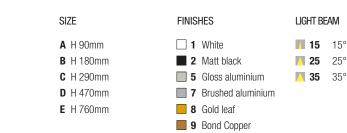

BASIC CODES

P33.

CISO P33 CEILING LIGHT + H470mm + White + Light Beam 15° + 4000K = Code: P33.D115BN

112 www.nanoledlighting.com